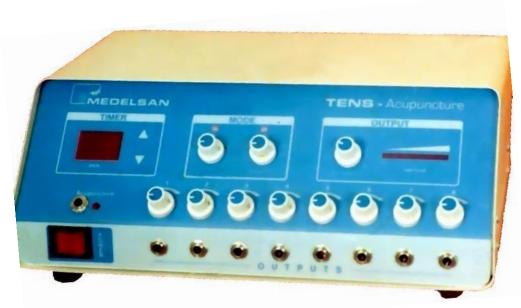

## **Technical Specifications**

- \* The device works at 220Vac, 50Hz.
- \* The device has an adjustable digital timer.
- \* At the end of the treatment period, the audible warning starts.
- \* At the end of the treatment period, the output is automatically cut off.
- \* There are eight independent channels
- \* The applied current is monitored on the Light bar
- $\ast$  The frequency of the currents supplied by the device can be set to 2-5-10-50-100-200-250 Hz.
- \* The pulse duration of applied current can be adjusted.
- \* max output current is 100mA
- \* 8 patient cable
- 8 pairs of disposable electrodes 5x5cm
- \* The device has two years manufacturing, ten years spare parts warranty.